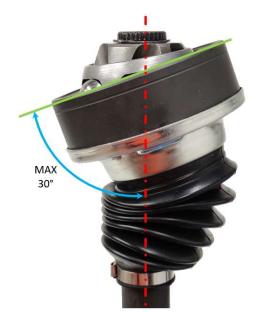

\*Refer to the complete application list for detailed information

During the installation phase, proceed with caution considering that VL joint could disassemble if it exceeds 30 degrees of articulation.

Please, see picture below.

Scan the QR code or visit vehicleaftermarket.skf.com to know more premium SKF products Follow us on Social Media
SKFAftermarket
SKFAutomotive
SKFAutomotive

Contact SKF Technical Support to help resolve your automotive problems and answer your questions: helpline@skf.com